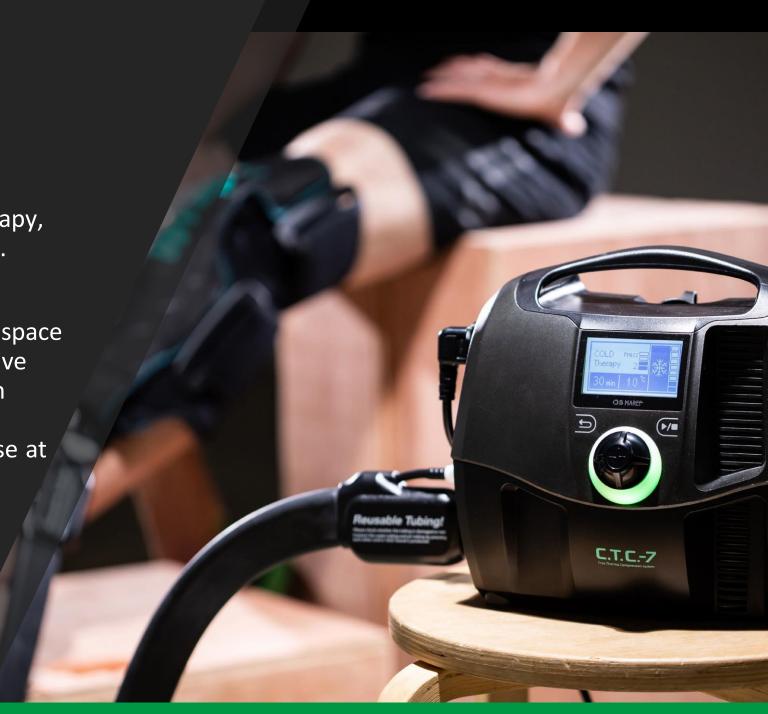

## What is the CTC-7?

• The CTC-7 is an all-in-one rehabilitation device, offering cryotherapy, thermotherapy, Rapid contrast and compression therapy.

 The CTC-7 can be used in both the Acute space (NHS / Private Hospitals) for post-operative recovery and in a retail environment with professional sports clubs & private physiotherapy clinics. Also suitable for use at home by individual patients.

## The Treatment Offering

- Iceless device, operates by filling with 200ml of distilled water, it is a closed loop system meaning that the same 200ml can be used for multiple sessions.
- Therapy Cycle: Cryotherapy Temp: 6 15°C Cycle range between 5 60 minutes
- Therapy Cycle: Thermotherapy Temp Heat 35 45°C Cycle time 5 30 minutes
- Therapy Cycle: Rapid Contrast Therapy Transition time max 3 minutes
- Compression Level 1: 15mmHg Level 2: 30mmHg Level
   3: 50mmHg Level 4: 75mmHg.